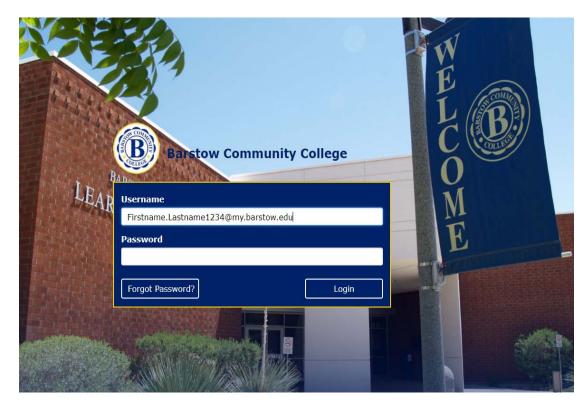

## How to Log In

Emails are set up as:

Firstname.Lastname1234@

my.Barstow.edu

(1234 = last 4 digits of your B#)