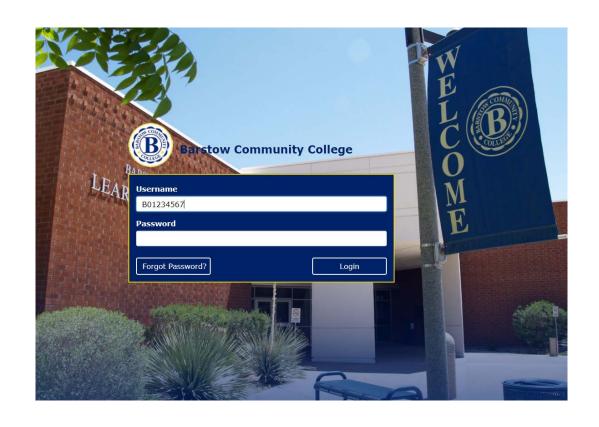

## How to Log In

Username can be B# or email address (i.e. Firstname.Lastname1234@my.Bar stow.edu

## How to Log In

Username can be B# or email address (i.e. Firstname.Lastname1234@my.Barstow.edu)